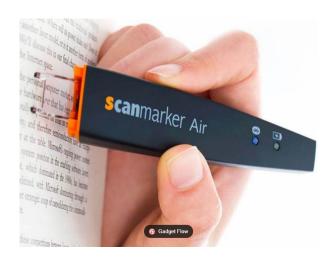

#### Scanmarker Air

**Description**: Wireless pen scanner to transcribe printed text to digital documents and multi-lingual text-to-speech

**Cost**: \$150

How to acquire: Multiple retailers