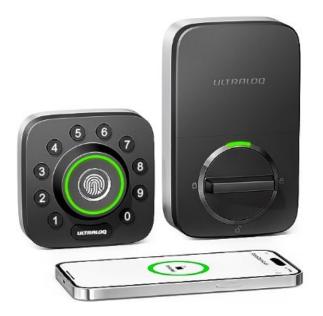

souse



**Description**: Head tracking device for adaptive control phone, tablet, or computer; Can be used on it's own or with

an adaptive switch

Cost: \$600

How to acquire: Multiple vendors

Script needed? No script required



# Smart Thermostat



**Description**: Thermostat that can be controlled via voice assistance or app, set to routines, and learn patterns

Cost: \$120 and up

How to acquire: Multiple vendors



# Smart Plug



**Description**: Allows for voice or app control of electronics with an on/off switch

Cost: \$15 and up

How to acquire: Multiple vendors

Script needed? No script required



## Phillips Hue Light Bulb



**Description**: Light bulb that can be controlled via voice assistance or app

Cost: \$15 and up

How to acquire: Multiple vendors



# Smart Lock





Cost: \$100 and up

How to acquire: Multiple vendors