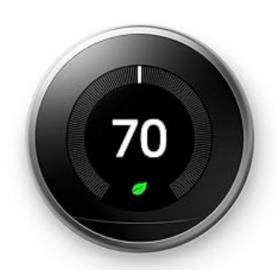

# Smart Thermostat

**Description**: Thermostat that can be controlled via voice assistance or app, set to routines, and learn patterns

Cost: \$120 and up

How to acquire: Multiple vendors