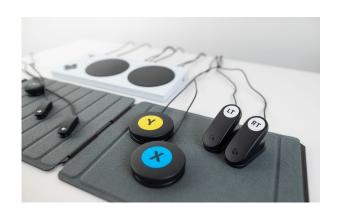

## Logitech Accessories Kit

**Description**: Accessory kit for Xbox adaptive controller to add additional alternative adaptive controls

**Cost**: \$99

How to acquire: Multiple vendors

Script needed? No script required