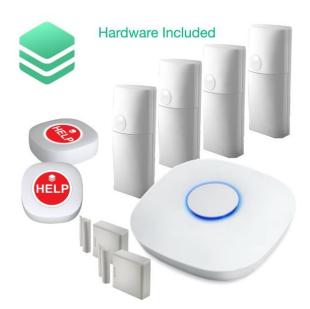

Description: Sensors + Al that learn

alerting caregivers to changes (Activity

Temperature

behaviors and activity patterns,

Falls)

#### Stack Care

Cost: \$95/month

Bathroom

Nutrition

Sleep

How to acquire: Direct from company