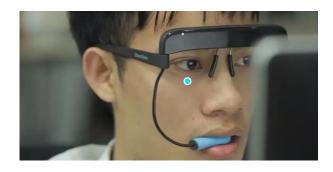

#### Glassouse

**Description**: Head tracking device for adaptive control phone, tablet, or computer; Can be used on it's own or with

an adaptive switch

Cost: \$600

How to acquire: Multiple vendors

Script needed? No script required