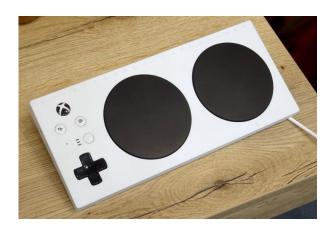

# Xbox Adaptive Controller

**Description**: Large button controller to allow for adaptive gaming

Cost: 99.99

How to acquire: Multiple vendors