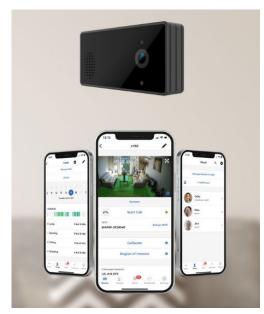

## Sentinaire

**Description**: Privacy-enabled cameras that monitor activity and send alerts for falls, overstays, and absences

Cost: Starting at \$219

**How to acquire**: Amazon Direct from company

Script needed? No script required