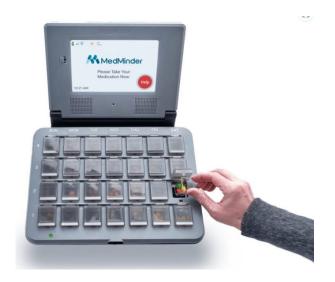

### MedMinder

Reduce healthcare costs

**Description**: Full-service pharmacy and

smart pill dispenser Improve compliance

How to acquire: Direct from company

**Script needed?** Requires medication scripts - No additional script for device