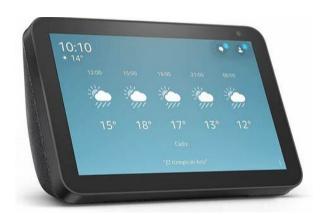

#### Alexa Echo

**Description**: Digital voice assistant to perform voice-control prompts and routines with connected smart home devices

**Cost**: \$50-\$250

How to acquire: Multiple vendors