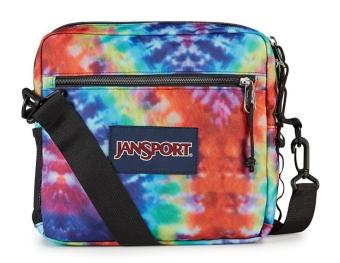

## Adaptive Backpack

**Description**: Backpack with multiple attachment points for various wheelchairs and carrying configurations

Cost: \$35-\$70

How to acquire: Multiple vendors

Script needed? No script required