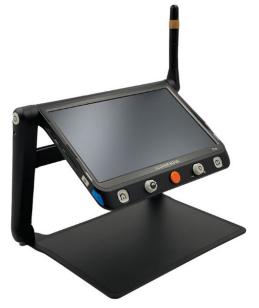

## Cloverbook Pro

**Description**: Portable video magnifier with split-screen and external camera for long-distance magnification, text to speech, and color contrast

Cost: \$2,500 - \$3,000

How to acquire: Multiple retailers