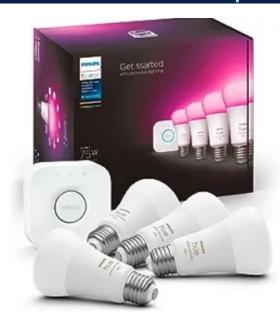

## Phillips Hue Light Bulb

**Description**: Light bulb that can be controlled via voice assistance or app

Cost: \$15 and up

How to acquire: Multiple vendors