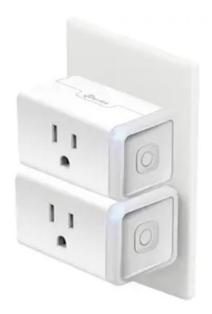

# Smart Plug

**Description**: Allows for voice or app control of electronics with an on/off switch

Cost: \$15 and up

How to acquire: Multiple vendors

Script needed? No script required